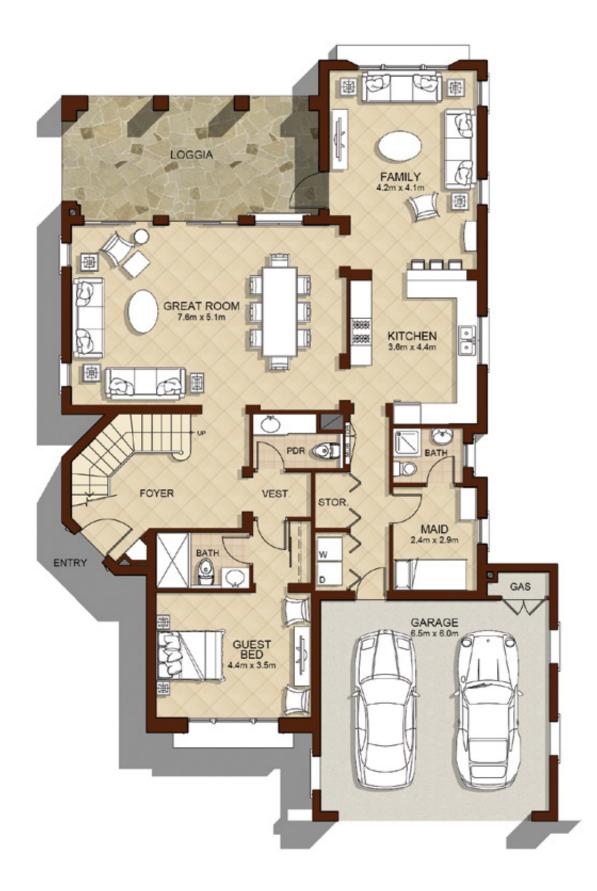

### 4 BEDROOMS

#### TYPE 1

TOTAL AREA

319 SQ.FT.

3,434 SQ.M.

Ground Floor

Disclaimer: 1. All room dimensions are in metric and measured to structural elements and exclude wall finishes and construction tolerances. 2. All dimensions have been provided by our consultant architects. 3. All materials, dimensions, drawings features and amenities are approximate at the time of printing. 4. Actual area may vary from stated area. Drawings not to scale E&EO. The developer reserves the right to make revisions to the floor plans and any features, materials, dimensions, drawings and amenities mentioned in this brochure without notice.