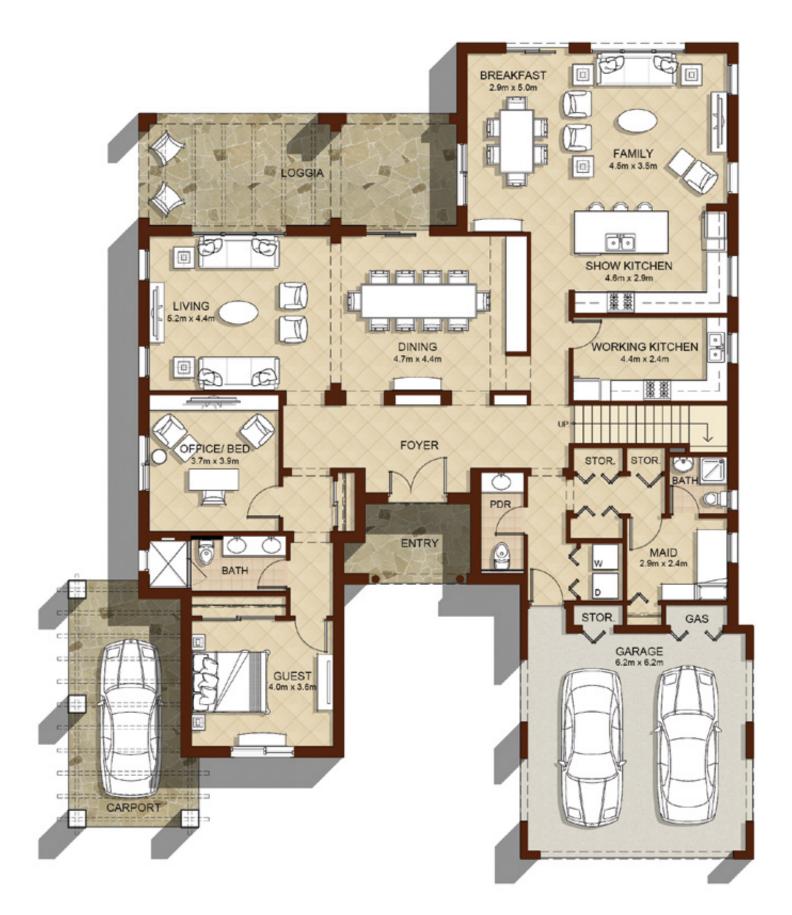

### 6 BEDROOMS

#### TYPE 3

TOTAL AREA

4,622 SQ.FT.

429.36 SQ.M.

Ground Floor

Disclaimer: 1. All room dimensions are in metric and measured to structural elements and exclude wall finishes and construction tolerances. 2. All dimensions have been provided by our consultant architects. 3. All materials, dimensions, drawings features and amenities are approximate at the time of printing. 4. Actual area may vary from stated area. Drawings not to scale E&EO. The developer reserves the right to make revisions to the floor plans and any features, materials, dimensions, drawings and amenities mentioned in this brochure without notice.