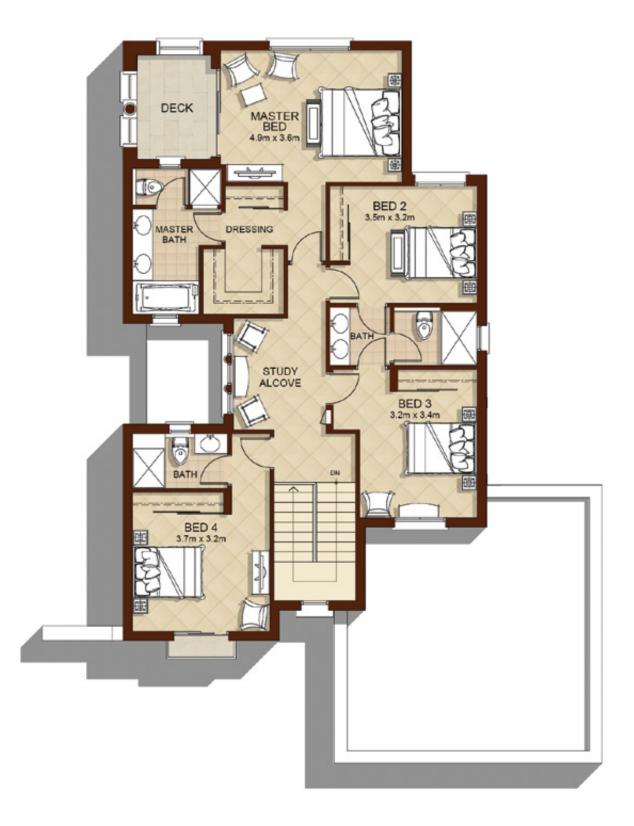

# ASEEL FLOOR PLANS

ARABIAN RANCHES  $\mathbb I$ 



### 4 BEDROOMS

#### TYPE 1

TOTAL AREA

319 SQ.FT.

3,434 SQ.M.



Ground Floor

Disclaimer: 1. All room dimensions are in metric and measured to structural elements and exclude wall finishes and construction tolerances. 2. All dimensions have been provided by our consultant architects. 3. All materials, dimensions, drawings features and amenities are approximate at the time of printing. 4. Actual area may vary from stated area. Drawings not to scale E&EO. The developer reserves the right to make revisions to the floor plans and any features, materials, dimensions, drawings and amenities mentioned in this brochure without notice.



First Floor





### 5 BEDROOMS

#### TYPE 2

TOTAL AREA

3,680 SQ.FT.

341.86 SQ.M.



Ground Floor

Disclaimer: 1. All room dimensions are in metric and measured to structural elements and exclude wall finishes and construction tolerances. 2. All dimensions have been provided by our consultant architects. 3. All materials, dimensions, drawings features and amenities are approximate at the time of printing. 4. Actual area may vary from stated area. Drawings not to scale E&EO. The developer reserves the right to make revisions to the floor plans and any features, materials, dimensions, drawings and amenities mentioned in this brochure without notice.



First Floor





### 6 BEDROOMS

#### TYPE 3

TOTAL AREA

4,622 SQ.FT.

429.36 SQ.M.



Ground Floor

Disclaimer: 1. All room dimensions