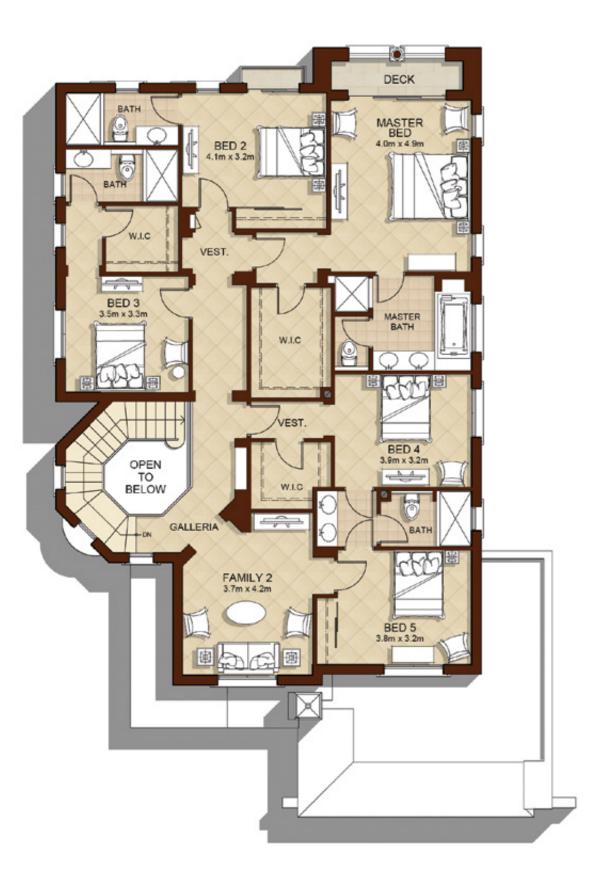

revisions to the floor plans and any features, materials, dimensions, drawings and amenities mentioned in this brochure without notice.



First Floor





### 6 BEDROOMS

#### TYPE 3

TOTAL AREA

4,622 SQ.FT.

429.36 SQ.M.



Ground Floor

Disclaimer: 1. All room dimensions are in metric and measured to structural elements and exclude wall finishes and construction tolerances. 2. All dimensions have been provided by our consultant architects. 3. All materials, dimensions, drawings features and amenities are approximate at the time of printing. 4. Actual area may vary from stated area. Drawings not to scale E&EO. The developer reserves the right to make revisions to the floor plans and any features, materials, dimensions, drawings and amenities mentioned in this brochure without notice.



First Floor





### 6 BEDROOMS

#### TYPE 4

5,395 SQ.FT. 501 SQ.M. TOTAL AREA



Ground Floor

Disclaimer: 1. All room dimensions are in metric and measured to structural elements and exclude wall finishes and construction tolerances. 2. All dimensions have been provided by our consultant architects. 3. All materials, dimensions, drawings features and amenities are approximate at the time of printing. 4. Actual area may vary from stated area. Drawings not to scale E&EO. The developer reserves the right to make revisions to the floor plans and any features, materials, dimensions, drawings and amenities mentioned in this brochure without notice.

First Floor



### ARABIAN RANCHES II

# ASEEL

### 7 BEDROOMS

#### TYPE 5

TOTAL AREA

6,006 SQ.FT.

558 SQ.M.



Ground Floor

Disclaimer: 1