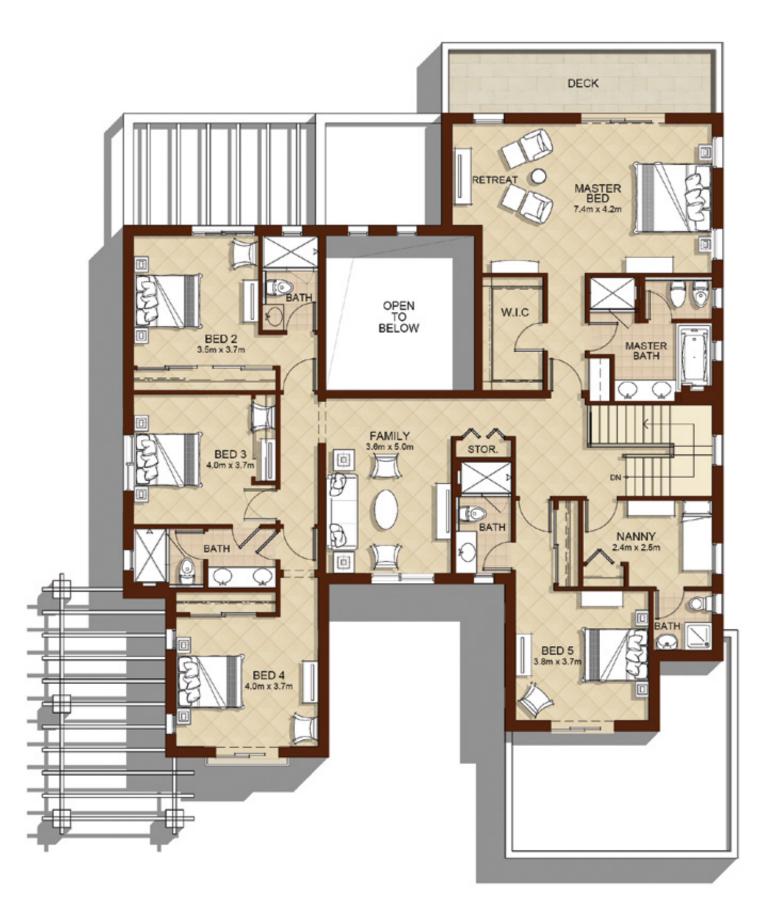

#### TYPE 2

TOTAL AREA

3,680 SQ.FT.

341.86 SQ.M.

Ground Floor

Disclaimer: 1. All room dimensions are in metric and measured to structural elements and exclude wall finishes and construction tolerances. 2. All dimensions have been provided by our consultant architects. 3. All materials, dimensions, drawings features and amenities are approximate at the time of printing. 4. Actual area may vary from stated area. Drawings not to scale E&EO. The developer reserves the right to make revisions to the floor plans and any features, materials, dimensions, drawings and amenities mentioned in this brochure without notice.

First Floor