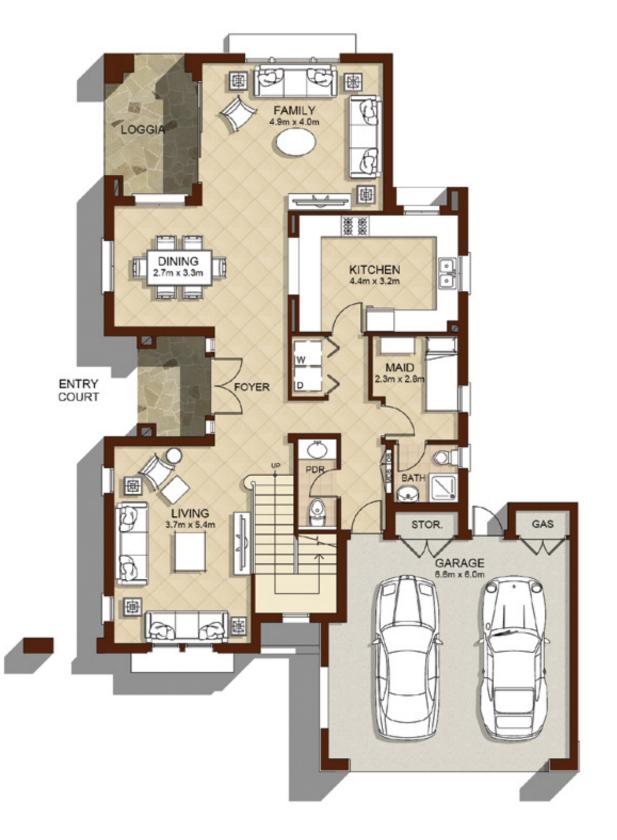

#### TYPE 1

TOTAL AREA

319 SQ.FT.

3,434 SQ.M.

Ground Floor

Disclaimer: 1. All room dimensions are in metric and measured to structural elements and exclude wall finishes and construction tolerances. 2. All dimensions have been provided by our consultant architects. 3. All materials, dimensions, drawings features and amenities are approximate at the time of printing. 4. Actual area may vary from stated area. Drawings not to scale E&EO. The developer reserves the right to make revisions to the floor plans and any features, materials, dimensions, drawings and amenities mentioned in this brochure without notice.