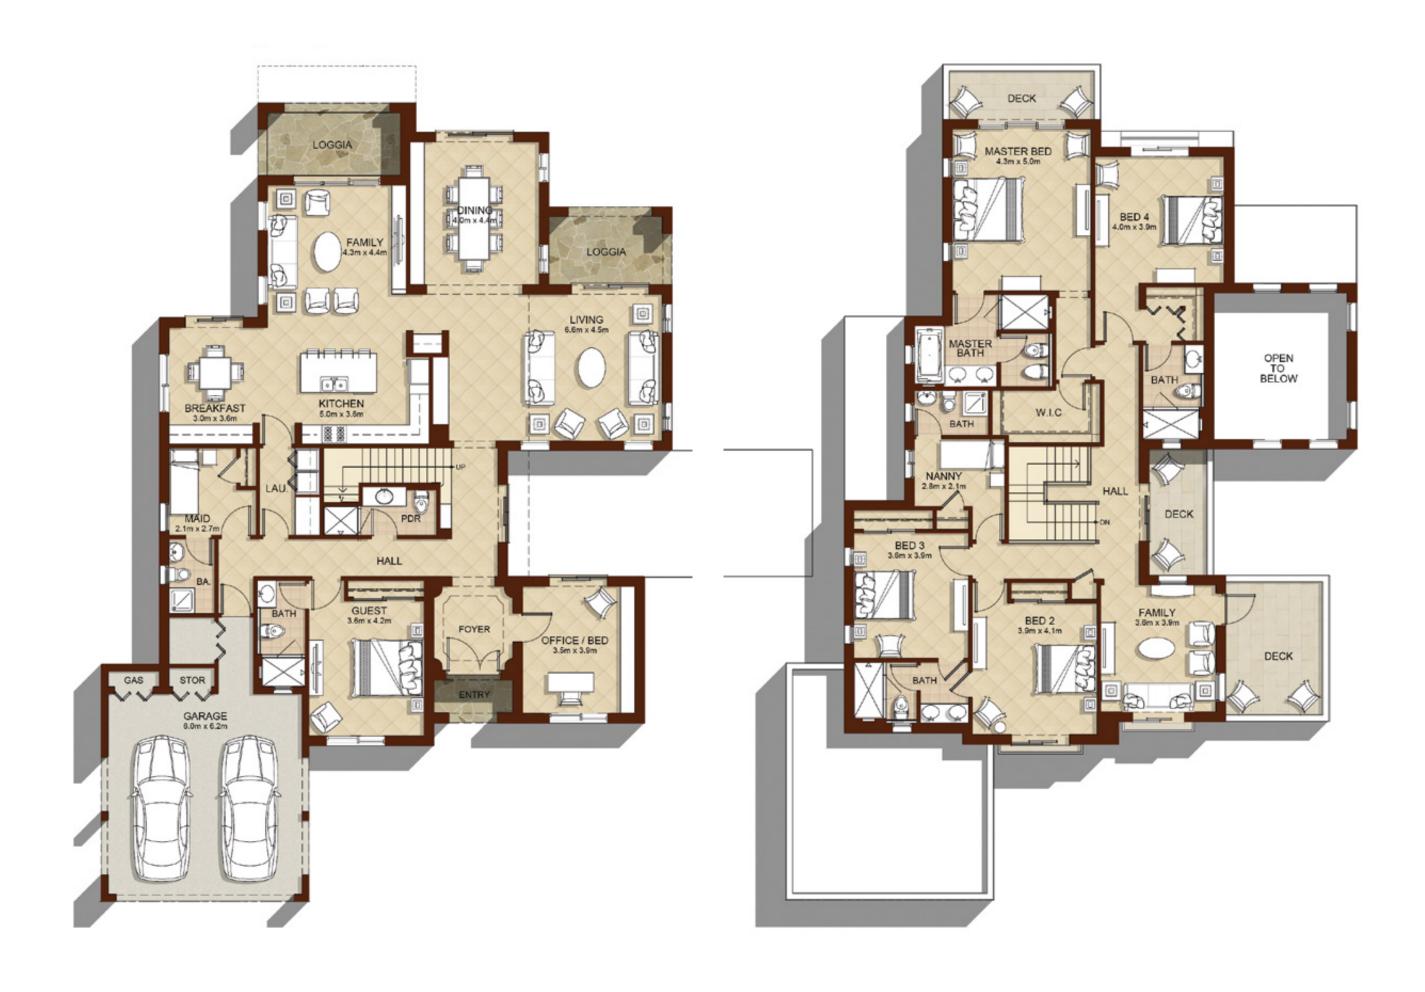

### 6 BEDROOMS

#### TYPE 4

5,395 SQ.FT. 501 SQ.M. TOTAL AREA

Ground Floor

Disclaimer: 1. All room dimensions are in metric and measured to structural elements and exclude wall finishes and construction tolerances. 2. All dimensions have been provided by our consultant architects. 3. All materials, dimensions, drawings features and amenities are approximate at the time of printing. 4. Actual area may vary from stated area. Drawings not to scale E&EO. The developer reserves the right to make revisions to the floor plans and any features, materials, dimensions, drawings and amenities mentioned in this brochure without notice.

First Floor