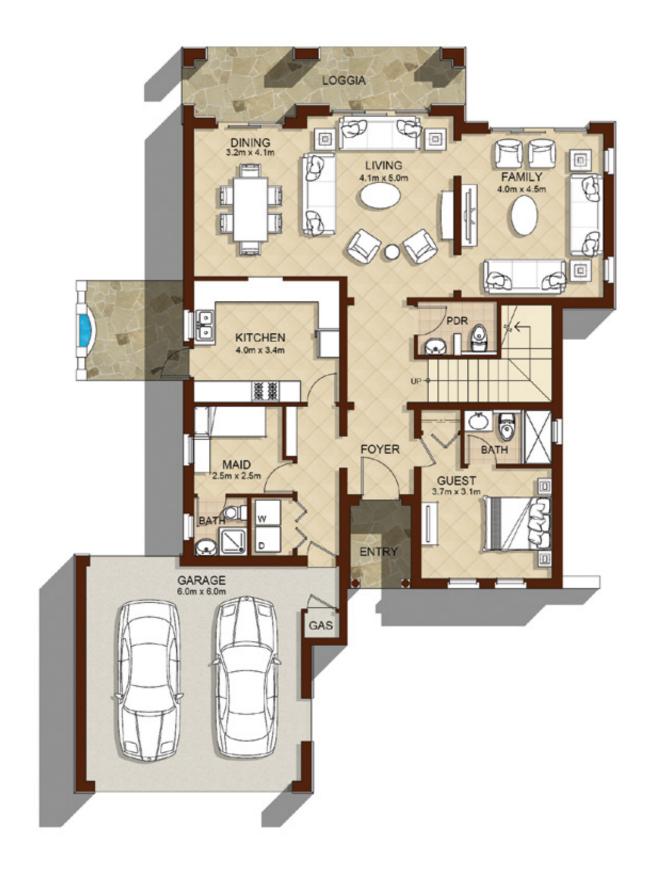

#### TYPE 2

TOTAL AREA

3,680 SQ.FT.

341.86 SQ.M.

Ground Floor

Disclaimer: 1. All room dimensions are in metric and measured to structural elements and exclude wall finishes and construction tolerances. 2. All dimensions have been provided by our consultant architects. 3. All materials, dimensions, drawings features and amenities are approximate at the time of printing. 4. Actual area may vary from stated area. Drawings not to scale E&EO. The developer reserves the right to make revisions to the floor plans and any features, materials, dimensions, drawings and amenities mentioned in this brochure without notice.