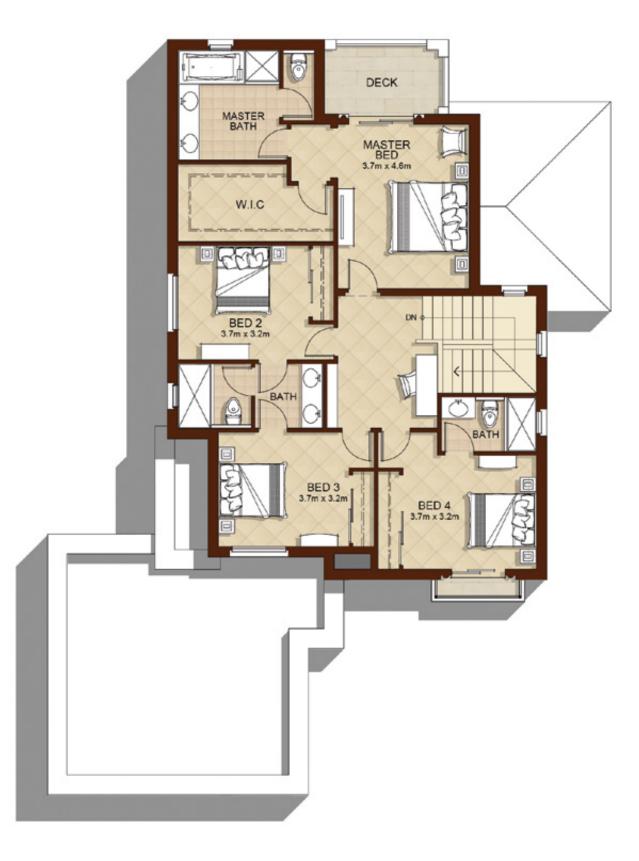

revisions to the floor plans and any features, materials, dimensions, drawings and amenities mentioned in this brochure without notice.



First Floor





### 5 BEDROOMS

#### TYPE 2

TOTAL AREA

3,680 SQ.FT.

341.86 SQ.M.



Ground Floor

Disclaimer: 1. All room dimensions are in metric and measured to structural elements and exclude wall finishes and construction tolerances. 2. All dimensions have been provided by our consultant architects. 3. All materials, dimensions, drawings features and amenities are approximate at the time of printing. 4. Actual area may vary from stated area. Drawings not to scale E&EO. The developer reserves the right to make revisions to the floor plans and any features, materials, dimensions, drawings and amenities mentioned in this brochure without notice.



First Floor





### 6 BEDROOMS

#### TYPE 3

TOTAL AREA

4,622 SQ.FT.

429.36 SQ.M.



Ground Floor

Disclaimer: 1. All room dimensions are in metric and measured to structural elements and exclude wall finishes and construction tolerances. 2. All dimensions have been provided by our consultant architects. 3. All materials, dimensions, drawings features and amenities are approximate at the time of printing. 4. Actual area may vary from stated area. Drawings not to scale E&EO. The developer reserves the right to make revisions to the floor plans and any features, materials, dimensions, drawings and amenities mentioned in this brochure without notice.



First Floor





### 6 BEDROOMS

#### TYPE 4

5,395 SQ.FT. 501 SQ.M. TOTAL AREA



Ground Floor

Disclaimer: 1. All room dimensions are